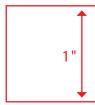

BEFORE YOU CUT OUT THE TEMPLATE, PLEASE MAKE SURE THIS SQUARE MEASURES 1 INCH. IF IT DOESN'T, CHECK YOUR PRINTER SETTINGS TO VERIFY YOU ARE PRINTING AT 100%.

|  |  |  |  |  |  |  |  |  |  |  |  |  | P<br>7 |  | 2 | T<br>,, |  | E | R | 5 | N<br>,, | , |
|--|--|--|--|--|--|--|--|--|--|--|--|--|--------|--|---|---------|--|---|---|---|---------|---|
|  |  |  |  |  |  |  |  |  |  |  |  |  |        |  |   |         |  |   |   |   |         |   |