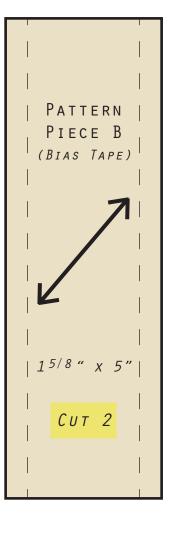

## \*Make Shift Nurse Mask

NOW THAT YOU HAVE THE PATTERN, HAVE SOME FUN MAKING THIS MASK, AND GIFT IT TO SOMEONE IN NEED!

\*MAKE SURE WHEN CUTTING, TO MATCH UP THE DIRECTION OF ARROWS (ON THE PATTERN PIECE) WITH THE SELVAGE EDGE OF THE FABRIC YOU USE.

| PIECE<br><i>CUT1</i> | A |  |  |
|----------------------|---|--|--|
|                      |   |  |  |
|                      |   |  |  |